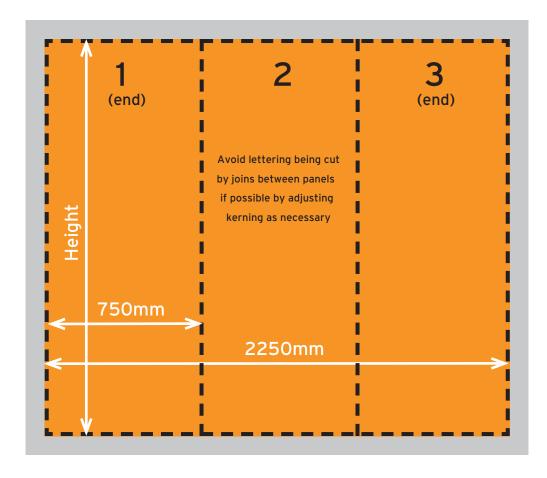

## 2.0m High

Image print size (inc bleed area)
2010mm(h) x 2270mm(w)
(10mm bleed on all 4 sides)

Finished trimmed print size
1990mm(h) x 2250mm(w)
(3 panels 750mm wide)

Visible graphic area 1990mm(h) x 2250mm(w)

## 2.265m High

Image print size (inc bleed area)
2275mm(h) x 2270mm(w)
(10mm bleed on all 4 sides)

Finished trimmed print size
2255mm(h) x 2250mm(w)
(3 panels 750mm wide)

Visible graphic area 2255mm(h) x 2250mm(w)

## 2.5m High

Image print size (inc bleed area) 2495mm(h) x 2270mm(w) (10mm bleed on all 4 sides)

Finished trimmed print size 2475mm(h) x 2250mm(w) (3 panels 750mm wide)

Visible graphic area 2475mm(h) x 2250mm(w)

## 3.0m High

Image print size (inc bleed area)
3005mm(h) x 2270mm(w)
(10mm bleed on all 4 sides)

Finished trimmed print size 2985mm(h) x 2250mm(w) (3 panels 750mm wide)

Visible graphic area 2985mm(h) x 2250mm(w)