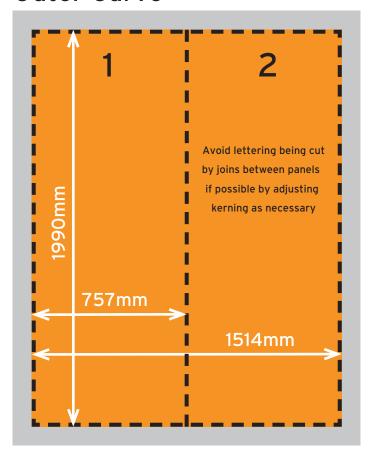

## **Outer Curve**

## 2.0m High

- Image print size (inc bleed area)
  2010mm(h) x 1534mm(w)
  (10mm bleed on all 4 sides)
- Finished trimmed print size
  1990mm(h) x 1514mm(w)
  (2 panels 757mm wide)
- Visible graphic area 1990mm(h) x 1514mm(w)

## 2.265m High

- Image print size (inc bleed area)
  2275mm(h) x 1534mm(w)
  (10mm bleed on all 4 sides)
- Finished trimmed print size
  2255mm(h) x 1514mm(w)
  (2 panels 757mm wide)
- Visible graphic area 2255mm(h) x 1514mm(w)

## 2.5m High

- Image print size (inc bleed area) 2495mm(h) x 1534mm(w) (10mm bleed on all 4 sides)
- Finished trimmed print size
  2475mm(h) x 1514mm(w)
  (2 panels 757mm wide)
- Visible graphic area 2475mm(h) x 1514mm(w)

## 3.0m High

- Image print size (inc bleed area) 3005mm(h) x 1534mm(w) (10mm bleed on all 4 sides)
- Finished trimmed print size 2985mm(h) x 1514mm(w) (2 panels 757mm wide)
- Visible graphic area 2985mm(h) x 1514mm(w)