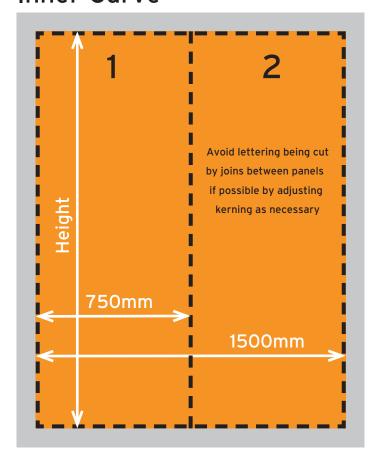

#### **Inner Curve**

# 2.0m High

Image print size (inc bleed area)
2010mm(h) x 1520mm(w)
(10mm bleed on all 4 sides)

Finished trimmed print size
1990mm(h) x 1500mm(w)
(2 panels 750mm wide)

Visible graphic area 1990mm(h) x 1500mm(w)

### 2.265m High

Image print size (inc bleed area)
2275mm(h) x 1520mm(w)
(10mm bleed on all 4 sides)

Finished trimmed print size 2255mm(h) x 1500mm(w) (2 panels 750mm wide)

Visible graphic area 2255mm(h) x 1500mm(w)

### 2.5m High

Image print size (inc bleed area) 2495mm(h) x 1520mm(w) (10mm bleed on all 4 sides)

Finished trimmed print size 2475mm(h) x 1500mm(w) (2 panels 750mm wide)

Visible graphic area 2475mm(h) x 1500mm(w)

## 3.0m High

Image print size (inc bleed area) 3005mm(h) x 1520mm(w) (10mm bleed on all 4 sides)

Finished trimmed print size 2985mm(h) x 1500mm(w) (2 panels 750mm wide)

Visible graphic area 2985mm(h) x 1500mm(w)