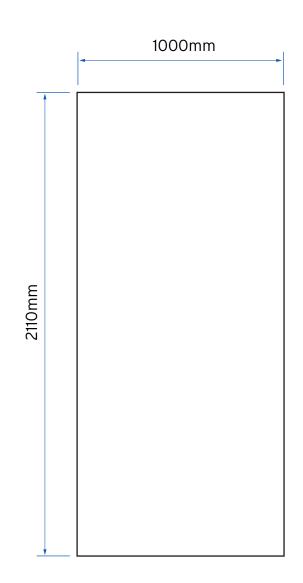

## Blade Lite Roller Banner 1000mm

Artwork guidelines and sizing

Blade Plus Roller Banner Stand for inside promotion and display use

Total Artwork size: 1000mm (W) x 2110mm (H)
Artwork size 25%: **250mm** (W) x **527.5mm** (H)