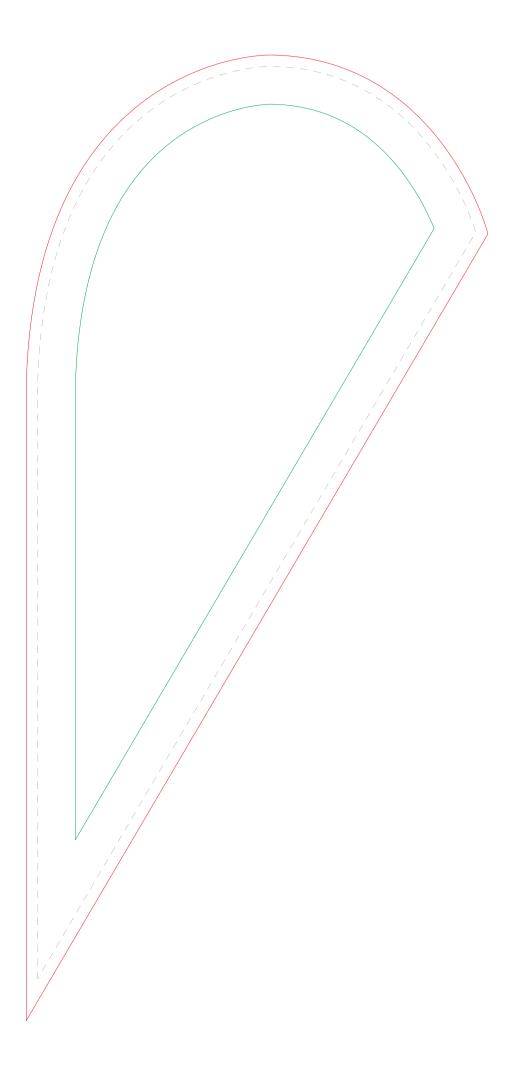

## **Street Flag Quill**

Total area including bleed: 488 (w) x 1022 (h) mm

Finished size: 463 (w) x 964 (h) mm

Visible area: 380 (w) x 780 (h) mm

Please keep all text, logos and critical design elements to the inside of the safe area indicated by the green keyline.

Separate black or white pole.

Flag secured by 200mm Hook at end of Pole Pocket.

Single sided show through print.

All sizes are approximate.