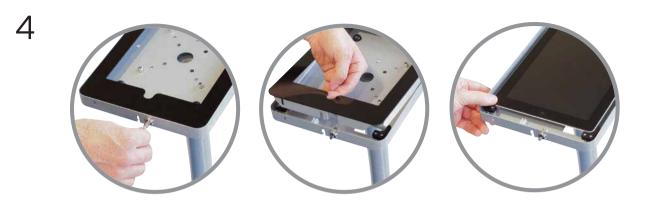

Carefully stand base and post assembly upright.

Unlock the iPad enclosure by inserting key into security lock and rotate 'QUARTER TURN ONLY' clockwise or counter-clockwise through 90 degrees which releases the locking pin. Return key back to original position to remove. Lift fascia out of enclosure, place iPad inside, gently press all four corners down into mouldings to hold.