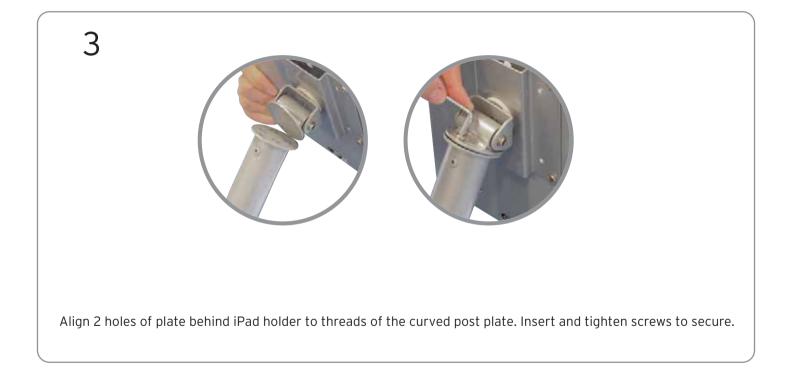

Carefully stand base and post assembly upright.

Unlock the iPad enclosure by inserting key into security lock and rotate 'QUARTER TURN ONLY' clockwise or counter-clockwise through 90 degrees which releases the locking pin. Return key back to original position to remove. Lift fascia out of enclosure, place iPad inside, gently press all four corners down into mouldings to hold.