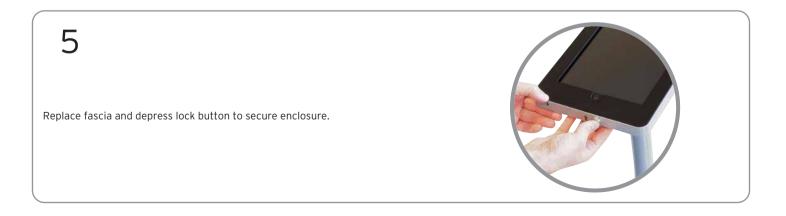

Carefully stand base and post assembly upright.

Unlock the iPad enclosure by inserting key into security lock and rotate 'QUARTER TURN ONLY' clockwise or counter-clockwise through 90 degrees which releases the locking pin. Return key back to original position to remove. Lift fascia out of enclosure, place iPad inside, gently press all four corners down into mouldings to hold.