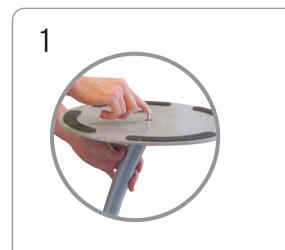

## **WARNING** - base plate is heavy.

Carefully position base plate over bottom of curved upright and align central fixing hole to thread of post (ensuring the countersunk hole is uppermost). Insert and tighten large base plate screw to secure.