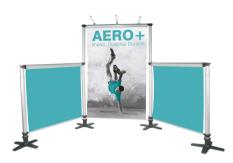

The Aero+ Kit includes 3 cassette banners: 2 x 1000mm wide and 1 x 1500mm wide. Graphics are included and are the full height of the post with a visible graphic area of 1890 (h)  $\times$  1000/1500 (w). Please see configuration A below.

The Aero+ allows for a much wider range of graphic positions. Eleven graphic heights can be achieved with this thoughtfully designed post. The horizontal cassettes are still available in three widths - 1000mm, 1500mm and 2000mm.