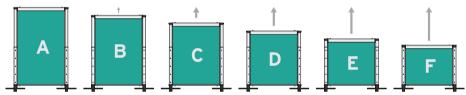

The images below show that it's possible to create various graphic heights by either adjusting the post height or raising the bottom rail 🗼 when the post is at its maximum height.

If you would like graphic panels printed for a different height (configurations B-K) please contact us for artwork specifications on 01733 511 030.

Connect extra banners for added impact

Configure heights by moving bottom rail upwards

| Configuration | Visible Graphic Area        | Graphic area*               |
|---------------|-----------------------------|-----------------------------|
| Configuration | Visible Oraphic Area        | Oraphiic area               |
| Α             | 1890 x 1000 / 1500 / 2000mm | 2057 x 1000 / 1500 / 2000mm |
| В             | 1690 x 1000 / 1500 / 2000mm | 1857 x 1000 / 1500 / 2000mm |
| С             | 1490 x 1000 / 1500 / 2000mm | 1657 x 1000 / 1500 / 2000mm |
| D             | 1290 x 1000 / 1500 / 2000mm | 1457 x 1000 / 1500 / 2000mm |
| E             | 1090 x 1000 / 1500 / 2000mm | 1257 x 1000 / 1500 / 2000mm |
| F             | 940 x 1000 / 1500 / 2000mm  | 1107 x 1000 / 1500 / 2000mm |
| G             | 1790 x 1000 / 1500 / 2000mm | 1957 x 1000 / 1500 / 2000mm |
| Н             | 1590 x 1000 / 1500 / 2000mm | 1757 x 1000 / 1500 / 2000mm |
| I             | 1390 x 1000 / 1500 / 2000mm | 1557 x 1000 / 1500 / 2000mm |
| J             | 1190 x 1000 / 1500 / 2000mm | 1357 x 1000 / 1500 / 2000mm |
| K             | 990 x 1000 / 1500 / 2000mm  | 1157 x 1000 / 1500 / 2000mm |