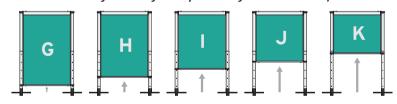

The images below show that it's possible to create various graphic heights by either adjusting the post height or raising the bottom rail 🗼 when the post is at its maximum height.

If you would like graphic panels printed for a different height (configurations B-K) please contact us for artwork specifications on 01733 511 030.

Connect extra banners for added impact

Configure heights by moving bottom rail upwards

| Configuration | Visible Graphic Area        | Graphic area*               |
|---------------|-----------------------------|-----------------------------|
| Configuration | Visible Oraphic Area        | Oraphiic area               |
| Α             | 1890 x 1000 / 1500 / 2000mm | 2057 x 1000 / 1500 / 2000mm |
| В             | 1690 x 1000 / 1500 / 2000mm | 1857 x 1000 / 1500 / 2000mm |
| С             | 1490 x 1000 / 1500 / 2000mm | 1657 x 1000 / 1500 / 2000mm |
| D             | 1290 x 1000 / 1500 / 2000mm | 1457 x 1000 / 1500 / 2000mm |
| E             | 1090 x 1000 / 1500 / 2000mm | 1257 x 1000 / 1500 / 2000mm |
| F             | 940 x 1000 / 1500 / 2000mm  | 1107 x 1000 / 1500 / 2000mm |
| G             | 1790 x 1000 / 1500 / 2000mm | 1957 x 1000 / 1500 / 2000mm |
| Н             | 1590 x 1000 / 1500 / 2000mm | 1757 x 1000 / 1500 / 2000mm |
| I             | 1390 x 1000 / 1500 / 2000mm | 1557 x 1000 / 1500 / 2000mm |
| J             | 1190 x 1000 / 1500 / 2000mm | 1357 x 1000 / 1500 / 2000mm |
| K             | 990 x 1000 / 1500 / 2000mm  | 1157 x 1000 / 1500 / 2000mm |