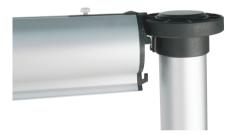

The Aero+ Kit includes 3 cassette banners: 2 x 1000mm wide and 1 x 1500mm wide. Graphics are included and are the full height of the post with a visible graphic area of 1890 (h)  $\times$  1000/1500 (w). Please see configuration A below.

Secure cassette hook & adjustable collar

Lightweight fold out feet

<sup>\*</sup>Includes 17mm which goes into the hanger and 150mm which leads into the cassette Alter the banner tension with coin or screw driver