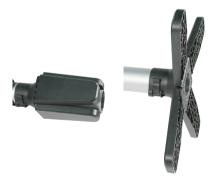

Secure cassette hook & adjustable collar

Lightweight fold out feet

<sup>\*</sup>Includes 17mm which goes into the hanger and 150mm which leads into the cassette Alter the banner tension with coin or screw driver