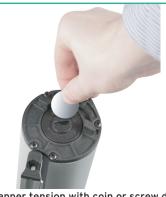

Secure cassette hook & adjustable collar

Lightweight fold out feet

<sup>\*</sup>Includes 17mm which goes into the hanger and 150mm which leads into the cassette Alter the banner tension with coin or screw driver