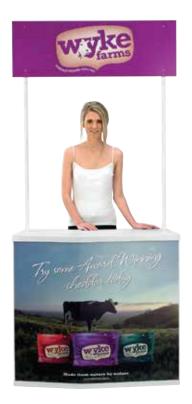

# **VISUAL OF FINISHED PRODUCT:**



## **USE TEMPLATE FILES:**



ACTION\_Header\_Template.pdf



ACTION\_2\_Shelf\_Template.pdf

### **PRINT ARTWORK SPECIFICATIONS:**

### General

- Create artwork in Illustrator or InDesign.
- Artwork to be saved as high resolution PDF at 100% scale.
- Use template above for reference.
- Submit 2 files:
  - (i) PDF of artwork,
  - (ii) PDF of artwork with template over.
- Do not include crop, registration or trim marks . File Size

### Fonts

- Include all fonts (screen and printer).
- (particularly PC generated files).

### Logos

 Supply created in Illustrator or Freehand, as vector format.

### Photographic Images

 Supply a minimum of 200dpi at full size, otherwise pixilation may occur.

If possible, keep below 10MB uncompressed.

### IMPORTANT

- Where possible convert fonts to path