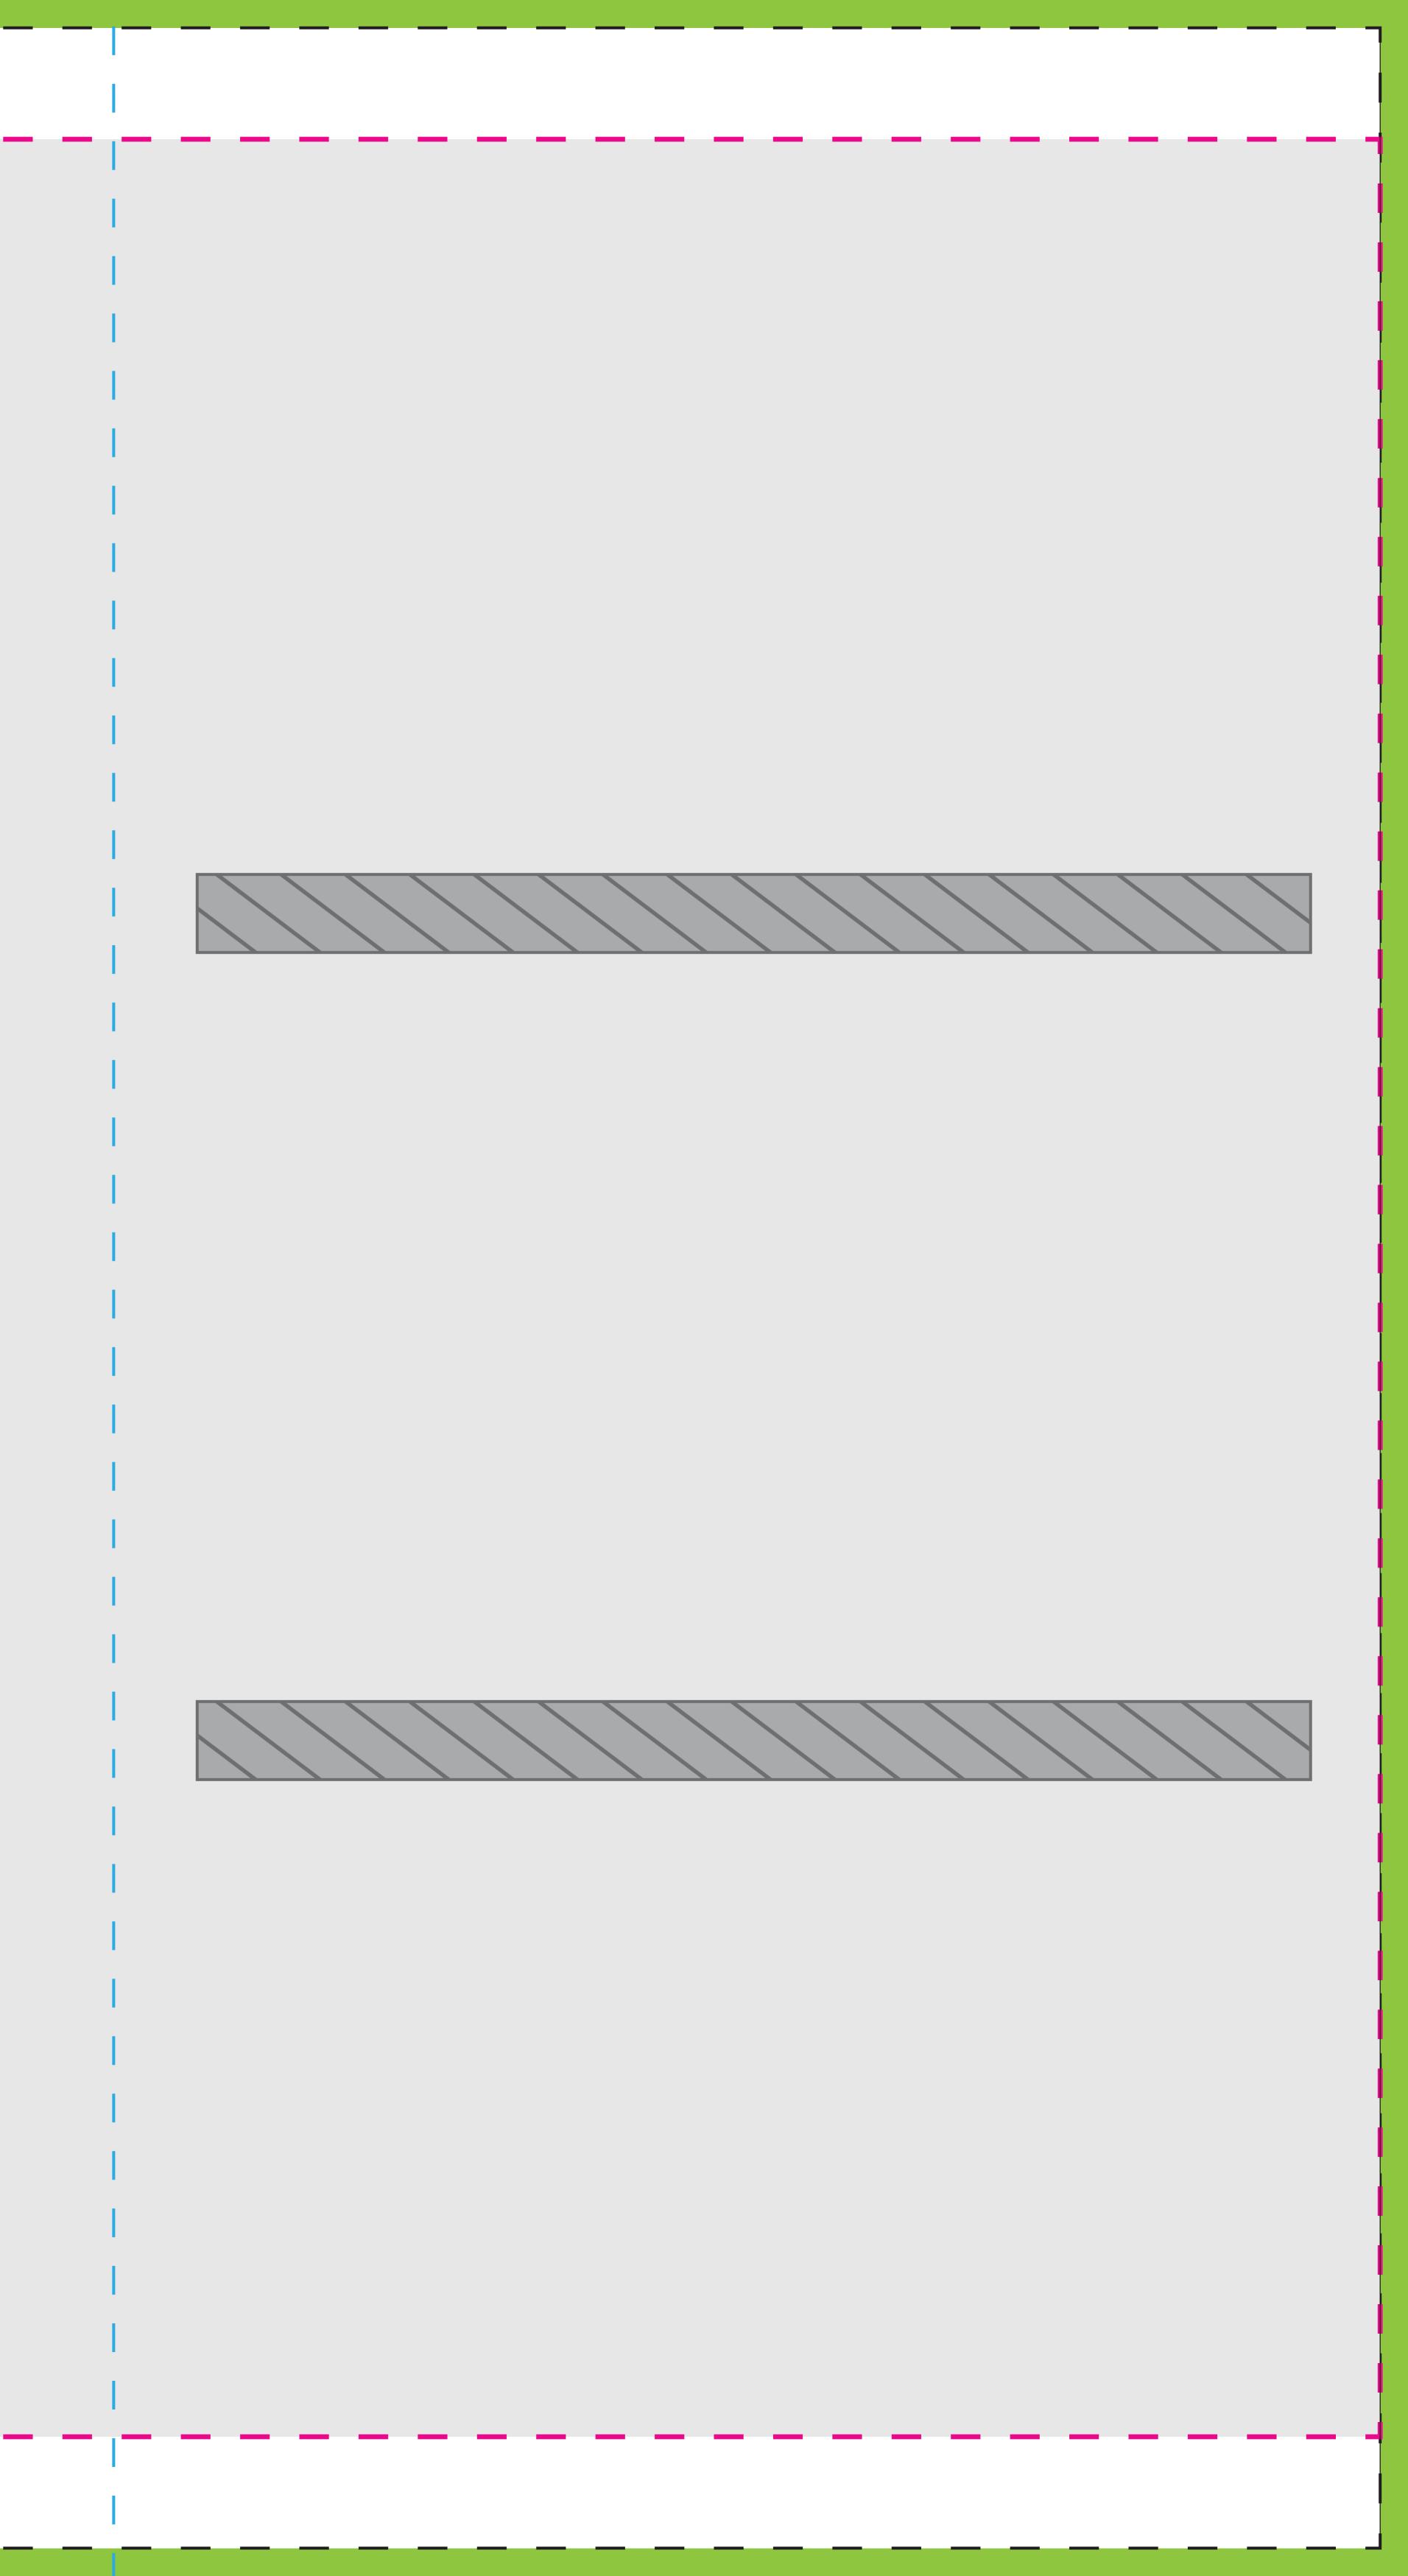

# Action (2 Shelf) Self Adhesive Vinyl 1915mm wide x 905mm high

- graphic on all sides.
- **---**
- Safe Area: This is the area for your design to be placed.
- \_ \_ \_ \_
- by the top and bottom of the product.
- Non Printable Area: This area is cut out by the shelves.

Bleed Area: Add 10mm bleed from the edge of the finished

Trim Area: Anything placed inside this area will be covered

Hinged Fold Area: Blue lines indicate hinged area where body panel is folded and must have a gap in the graphic of 2/3mm.