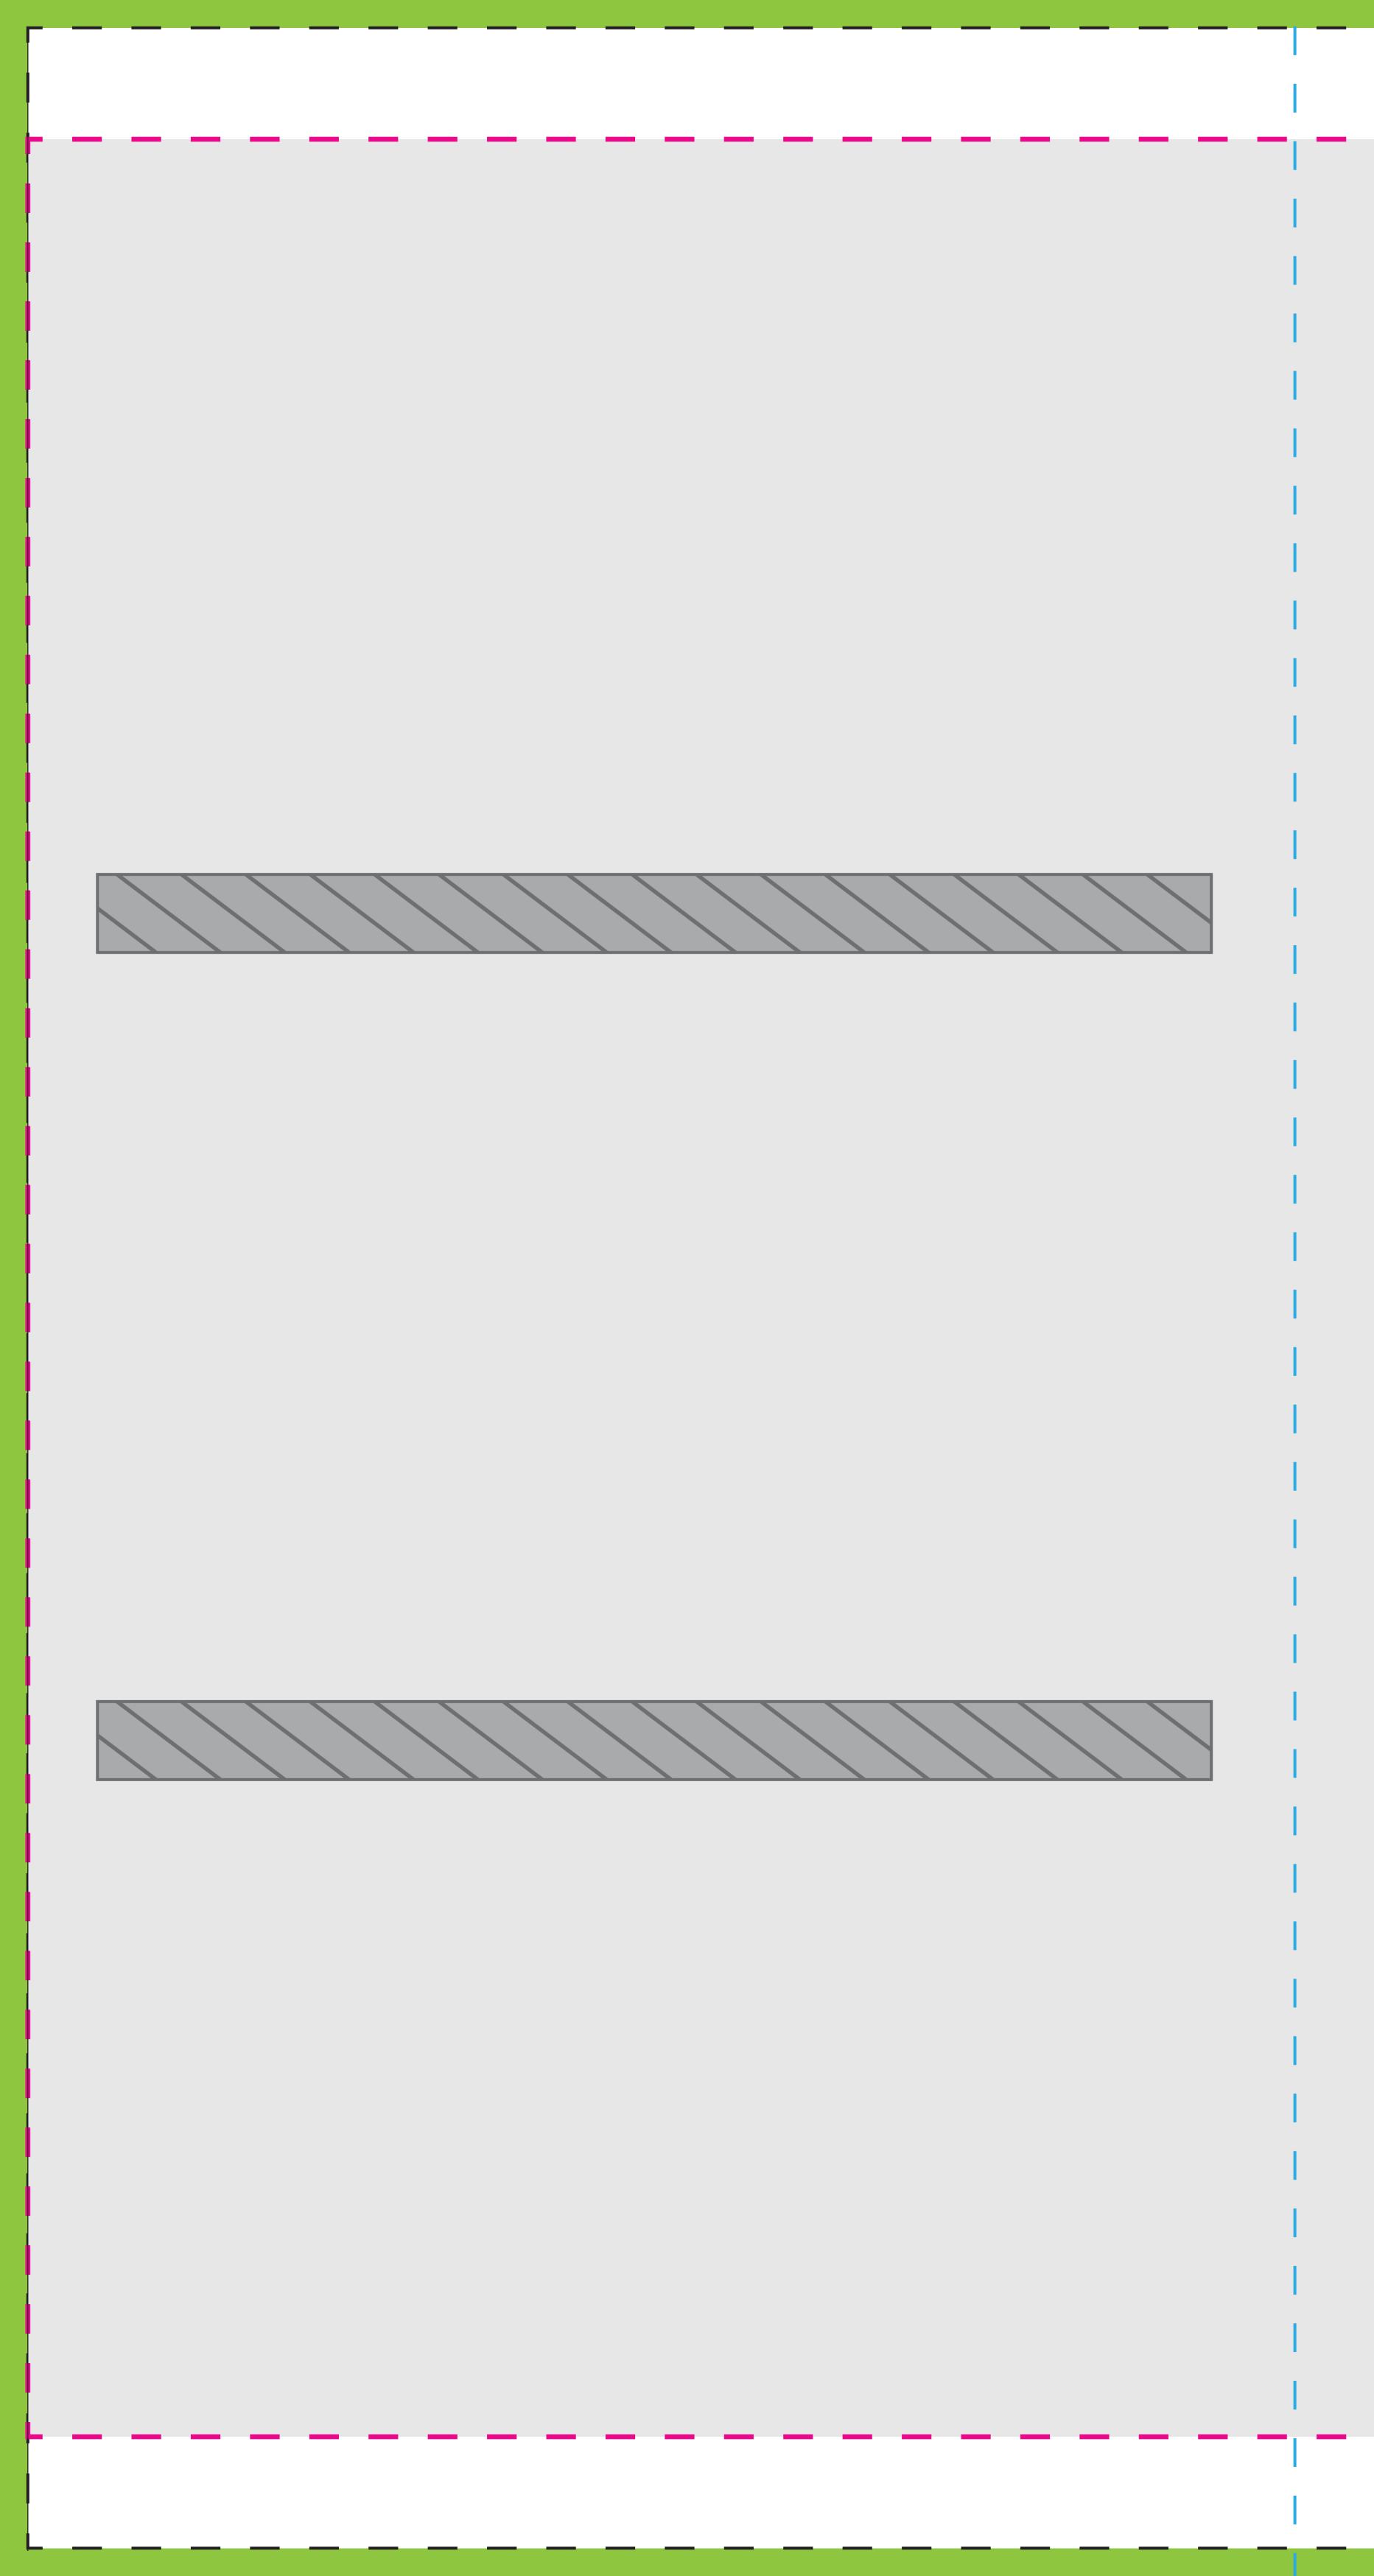

# Action (2 Shelf) Self Adhesive Vinyl 1915mm wide x 905mm high

- graphic on all sides.
- **---**
- Safe Area: This is the area for your design to be placed.
- \_ \_ \_ \_
- by the top and bottom of the product.
- Non Printable Area: This area is cut out by the shelves.

Bleed Area: Add 10mm bleed from the edge of the finished

Trim Area: Anything placed inside this area will be covered

Hinged Fold Area: Blue lines indicate hinged area where body panel is folded and must have a gap in the graphic of 2/3mm.