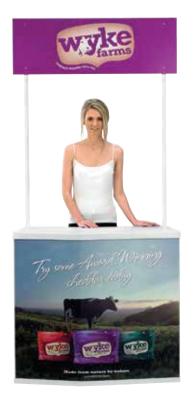

### **VISUAL OF FINISHED PRODUCT:**



### **USE TEMPLATE FILES:**



ACTION\_Header\_Template.pdf



ACTION\_1\_Shelf\_Template.pdf

## **PRINT ARTWORK SPECIFICATIONS:**

### General

- Create artwork in Illustrator or InDesign.
- Artwork to be saved as high resolution PDF at 100% scale.
- Use template above for reference.
- Submit 2 files;
  - (i) PDF of artwork,
  - (ii) PDF of artwork with template over.
- Do not include crop, registration or trim marks.

### Fonts

- Include all fonts (screen and printer).
- Where possible convert fonts to paths / outlines Colours may vary depending on artwork supplied. (particularly PC generated files).

### Logos

 Supply created in Illustrator or Freehand, as vector format.

### Photographic Images

• Supply a minimum of 200dpi at full size, otherwise pixilation may occur.

### **File