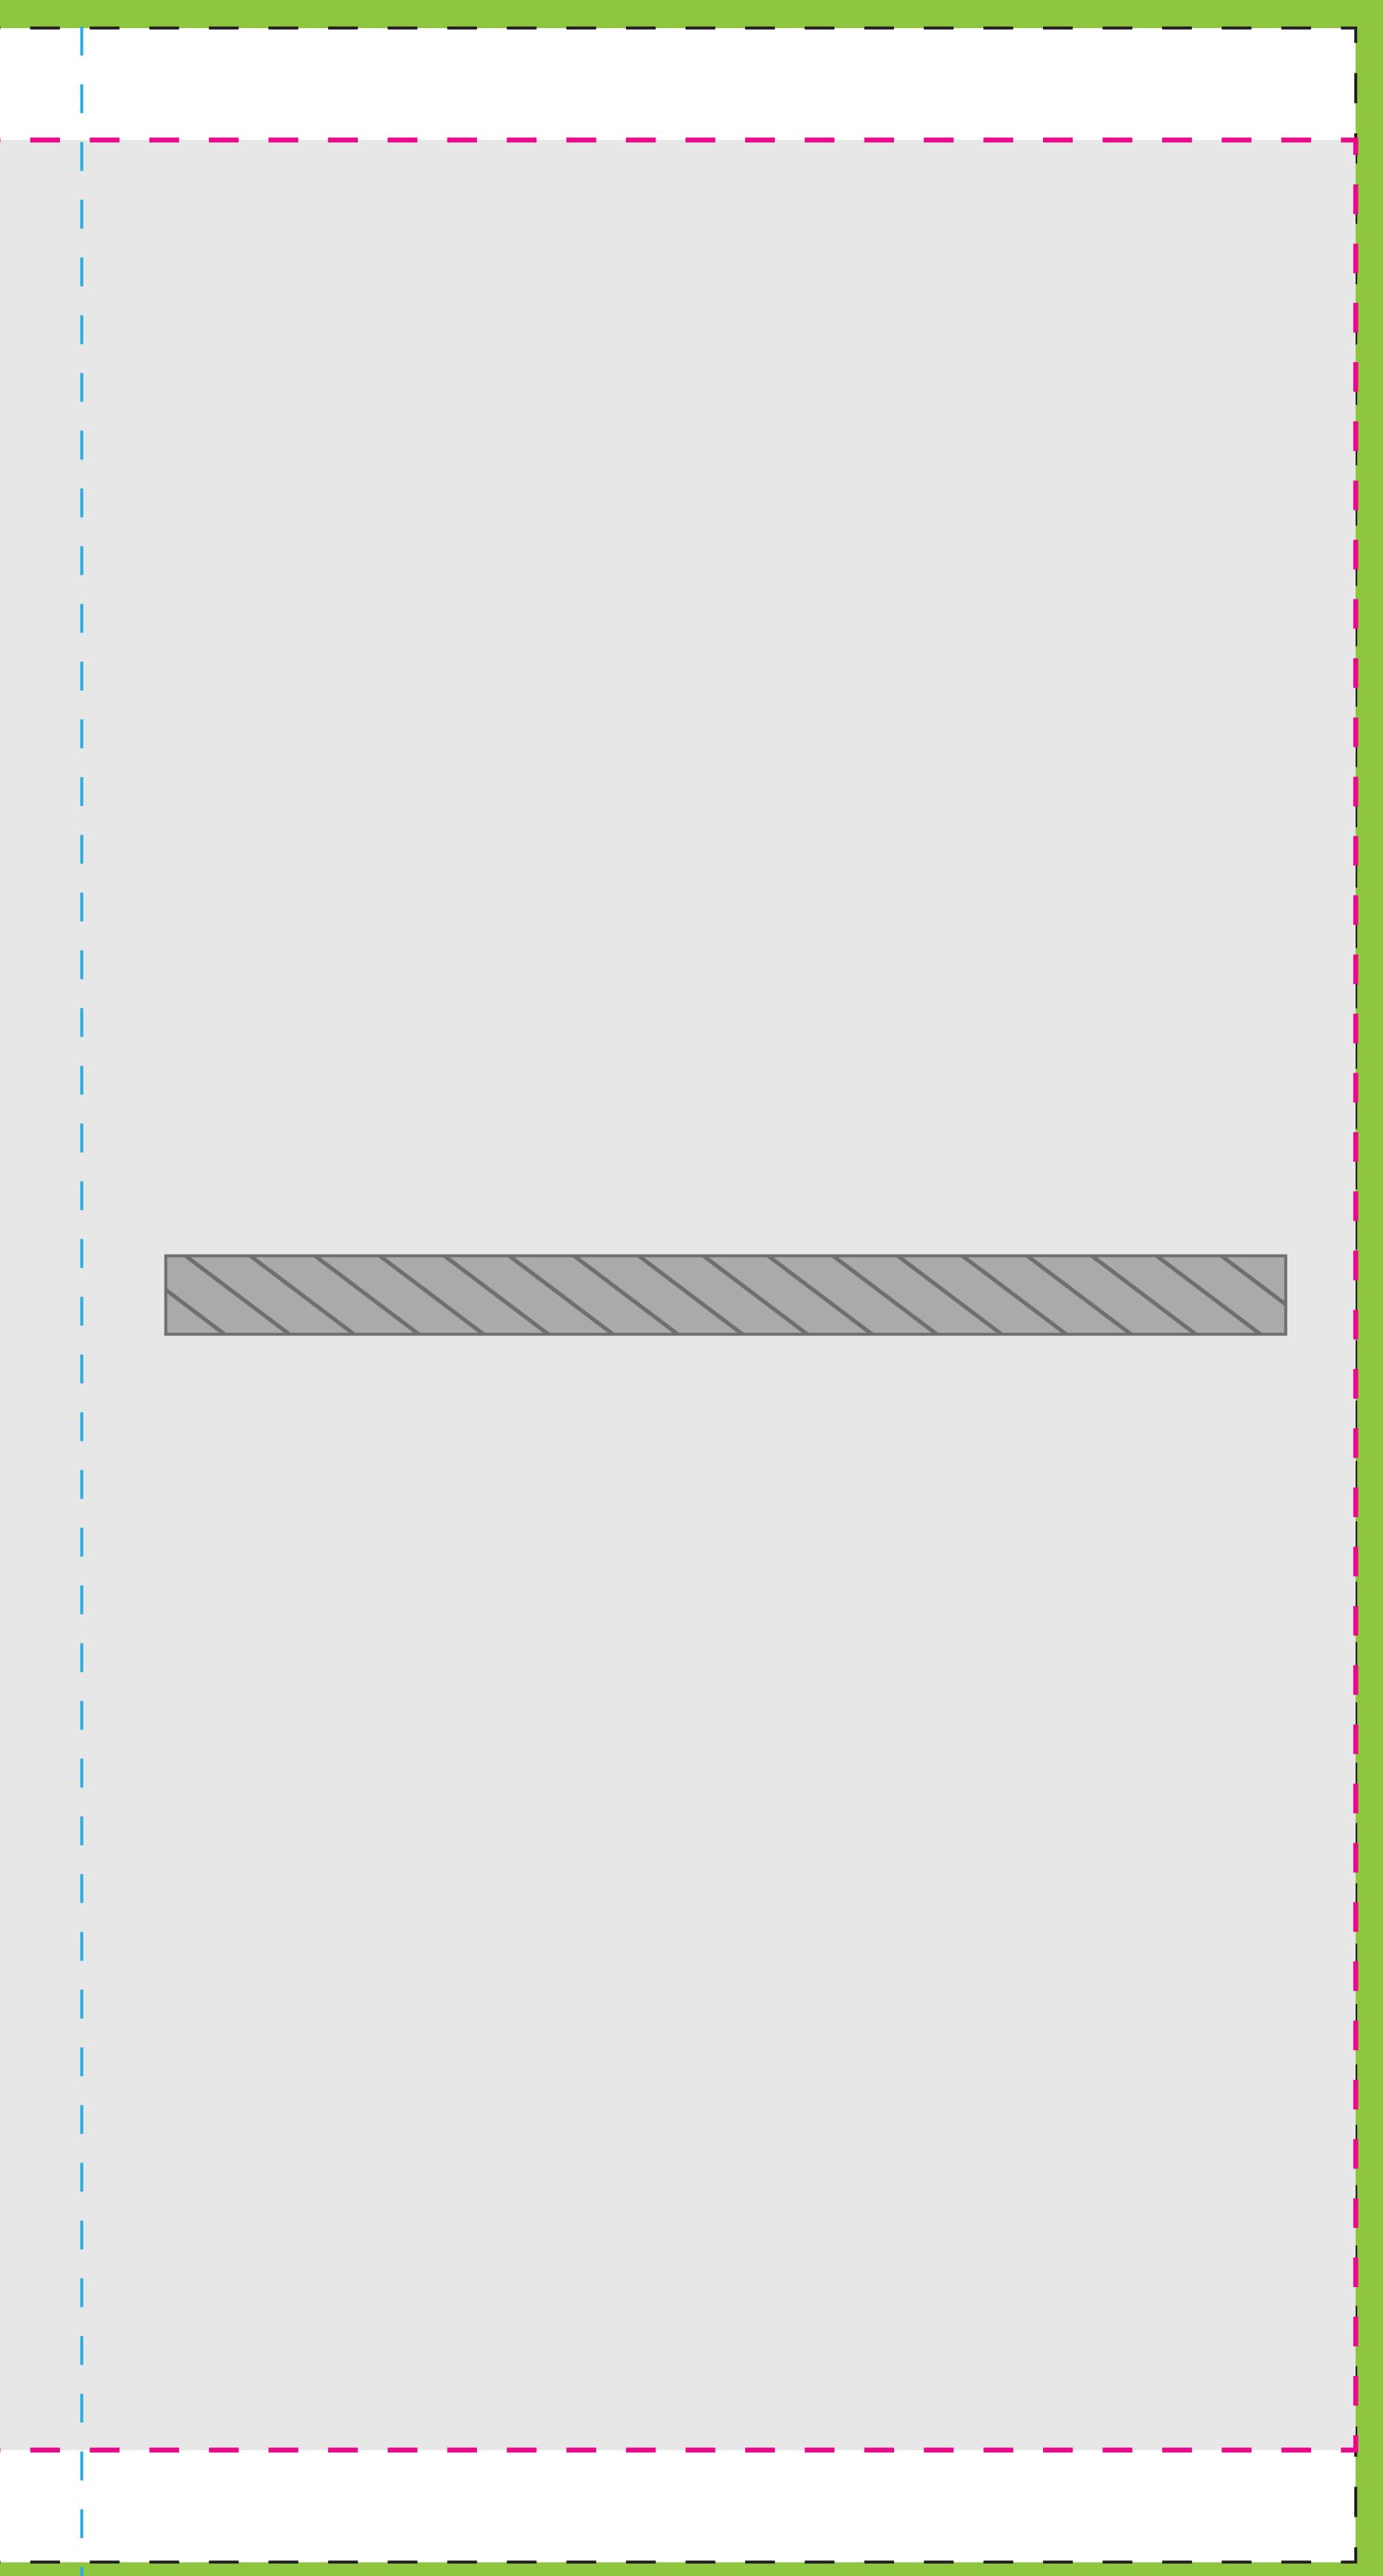

# Action (1 Shelf) Self Adhesive Vinyl 1915mm wide x 905mm high

- graphic on all sides.
- **---**La de La de
- Safe Area: This is the area for your design to be placed.
- \_ \_ \_ \_
- by the top and bottom of the product.
- Non Printable Area: This area is cut out by the shelves.

Bleed Area: Add 10mm bleed from the edge of the finished

Trim Area: Anything placed inside this area will be covered

Hinged Fold Area: Blue lines indicate hinged area where body panel is folded and must have a gap in the graphic of 2/3mm.