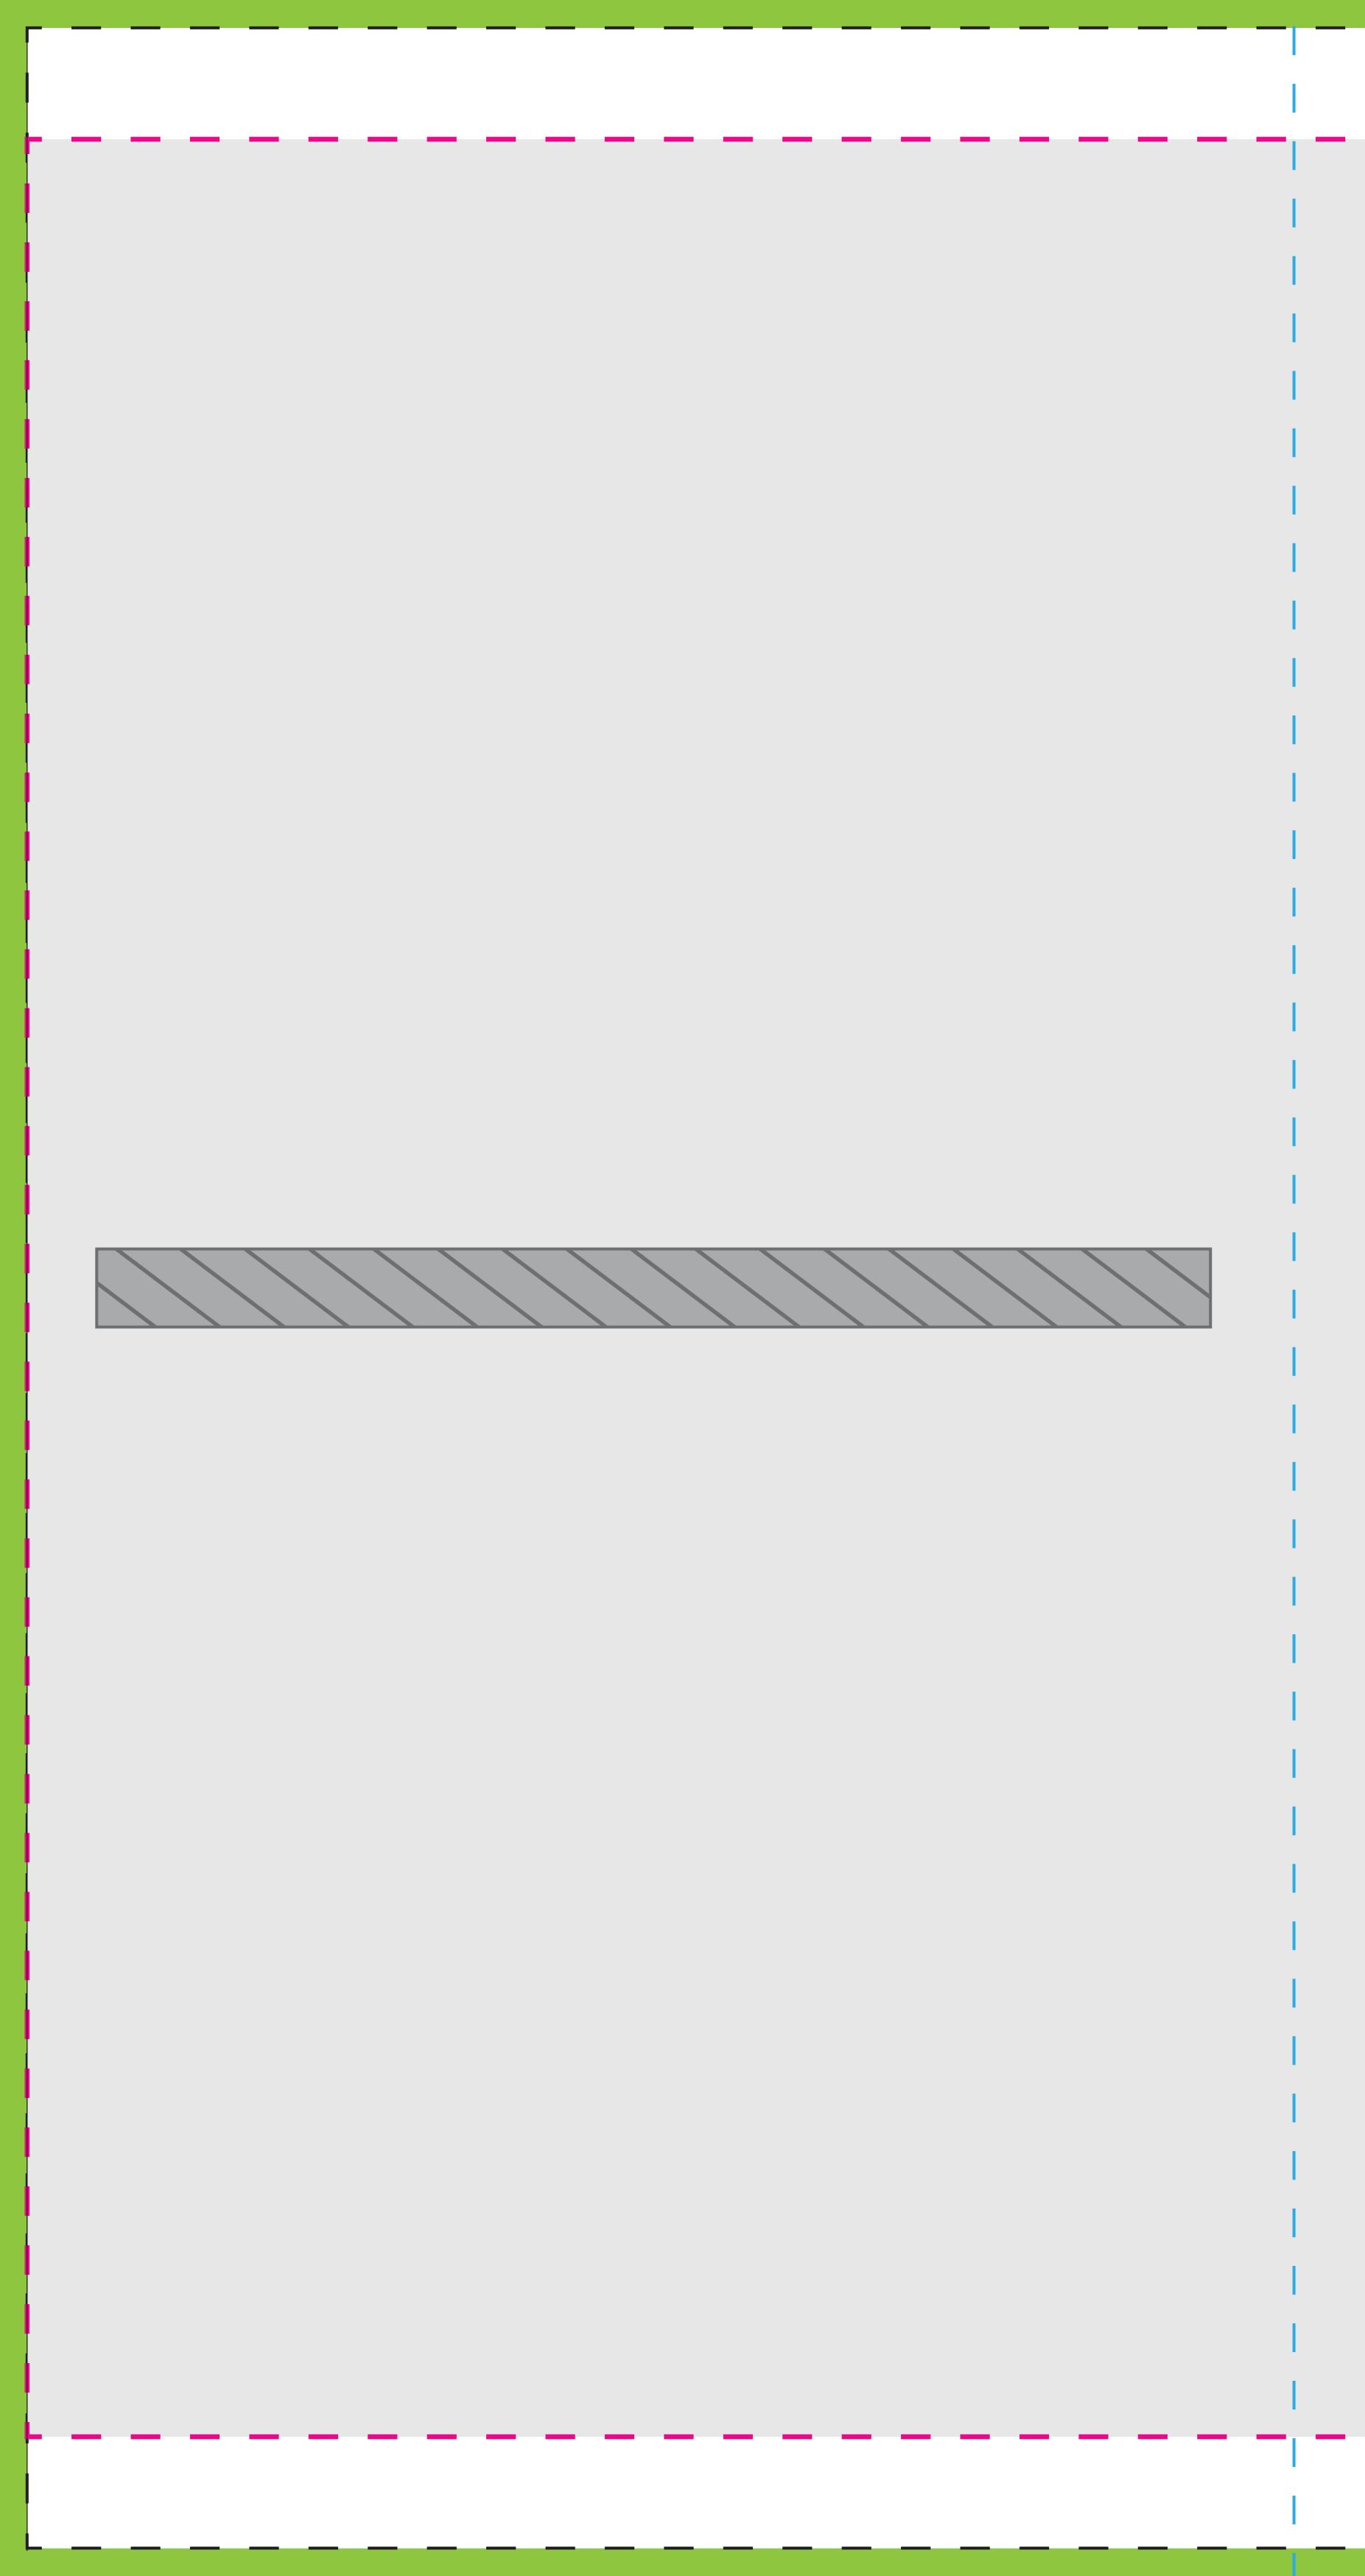

# Action (1 Shelf) Self Adhesive Vinyl 1915mm wide x 905mm high

- graphic on all sides.
- **---**La de La de
- Safe Area: This is the area for your design to be placed.
- \_ \_ \_ \_
- by the top and bottom of the product.
- Non Printable Area: This area is cut out by the shelves.

Bleed Area: Add 10mm bleed from the edge of the finished

Trim Area: Anything placed inside this area will be covered

Hinged Fold Area: Blue lines indicate hinged area where body panel is folded and must have a gap in the graphic of 2/3mm.