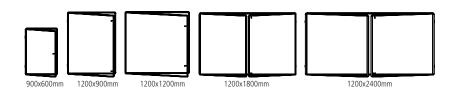

- Available in 11 bright colours
- Made in UK from high quality fabric
- Wall fixings are included
- This product is guaranteed for 2 years

Surface/ Area size (mm): 900x600, 1200x900, 1200x1200, 1800x1200, 2400x1200