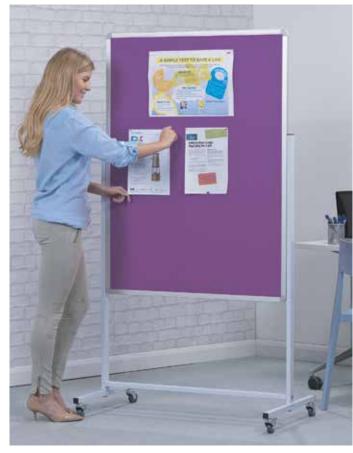

## **Accents Mobile Noticeboard**

Mobile noticeboard double-sided panels framed in satin silver anodised aluminium and covered both sides with fire retardant felt. Mobile stands on locking castors. Easy to assemble. Height adjustable by 210mm. Panels are freestanding but can be close butted.

This product has a 2 year guarantee.

Surface/Area size (mm): 900x1200, 1200x1200, 1500 x1200, 1800x1200 (customer must specify portrait or landscape due to ridigity crossbar) Total

Height: 1500-1920

Size Depth(mm): Board Frame: 17, Base Width: 400mm

Frame Material: Anodised Satin Silver Aluminium, White Powdercoated Mild Steel

Core Material: 9mm Softboard

Torsion/Max load: 50kg max load castors

Colour Options: See chart

Fabric/Surface Options: Loop Nylon

Weight (kg): 10-20kg British Made: Yes

FSC/Recycled: Yes core material

Mobile/Locking Castor: yes, locking castors

Self Assembly: yes Adjustable: yes (210mm) Guarantee: 2 years

Storage/Stackable: Yes, interlocking