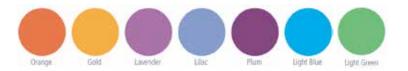

## **Accents Aluminium Frame Noticeboards**

Framed in anodised aluminium with concealed corner fixings and 9mm core material. Vibrant colourful felt finish suitable for pins.

- Available in 7 bright colours
- Made in UK from high quality fabric
- Wall fixings are included
- This product is guaranteed for 2 years
- Please state colour required

Core Material: 9mm Softboard Colour Options : See colour chart Fabric/Surface Options : Loop Nylon

Weight (kg): 3 -1 0 kg

British Made: Standard Sizes : Yes FSC/ Recycled: Yes , Board core

Guarantee: 2 years Quick Ship: Yes