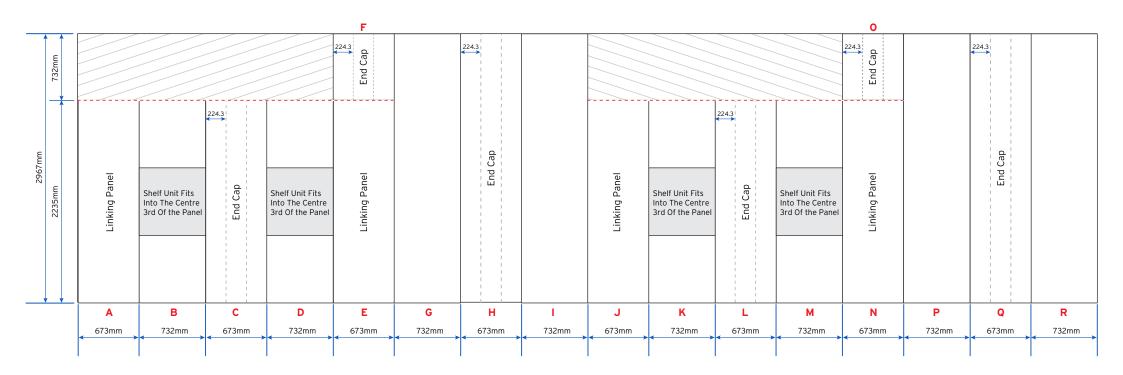

## 4m x 4m Linked Pop Up Stand

Please use as a cross reference to the diagram.

Total Artwork size: 11,240mm (W) x 2967mm (H) Artwork size 25%: **2810mm** (W) x **741.75mm** (H)

673mm (100%) / **168.25mm (25%** 732mm (100%) / **183mm (25%)** 

## Diagram

4m x 4m Linked Pop Up Stand

Please use as a cross reference to the specification.