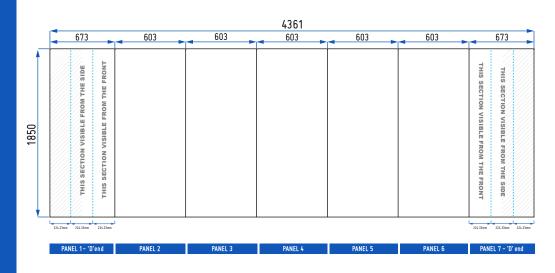

## **Artwork Specification**

3 x 5 Midi Straight Pop Up Display Stand

3 x 5 Midi Straight Pop Up Stand: 7 panels = 5 x front panels and 2 x 'D' end wraparound panel

Total Artwork size: 4361mm (W) x 1850mm (H)

Artwork size 25%: 1090.25mm (W) x 462.50mm (H)

Front panels = 603mm / **150.75mm (25%)** | 'D' End panel = 673mm / **168.25mm (25%)** 

For text, images or logos on the 'D' end panels, please position items in accordance with the diagram. Place in the front or side section of the 'D' end, avoiding the grey chevron area.

VISIBLE GRAPHICAL AREA