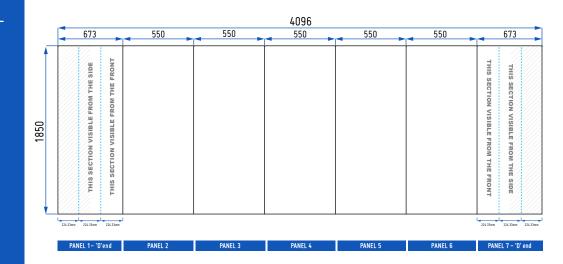

## Artwork Specification 3 x 5 Midi Curve Pop Up Display Stand

3 x 5 Midi Curve Pop Up Stand: 7 panels = 5 x front panels and 2 x 'D' end wraparound panels

Total Artwork size: 4096mm (W) x 1850mm (H) Artwork size 25%: **1024mm** (W) x **462.50mm** (H) Front panels = 550mm / **137.5mm (25%)** | 'D' End panel = 673mm / **168.25mm (25%)** 

For text, images or logos on the 'D' end panels, please position items in accordance with the diagram. Place in the front or side section of the 'D' end, avoiding the grey chevron area.

For optimum printing results artwork documents should be submitted in vector format in either EPS, Adobe Illustrator (Ai) or High Quality PDF.