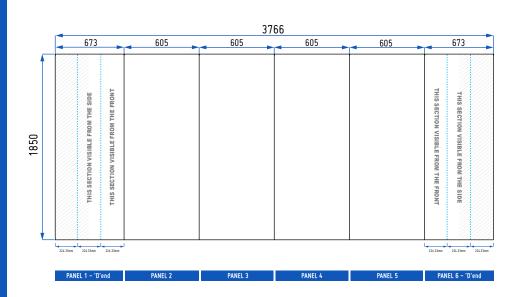

## **Artwork Specification**

3 x 4 Midi Straight Pop Up Display Stand

3 x 4 Midi Straight Pop Up Stand: 6 panels = 4 x front panels and 2 x 'D' end wraparound panels

Total Artwork size: 3766mm (W) x 1850mm (H)
Artwork size 25%: **941.5mm** (W) x **462.5mm** (H)

Front panels = 605mm / **151.25mm (25%)** | 'D' End panel = 673mm / **168.25mm (25%)** 

For text, images or logos on the 'D' end panels, please position items in accordance with the diagram. Place in the front or side section of the 'D' end, avoiding the grey chevron area.