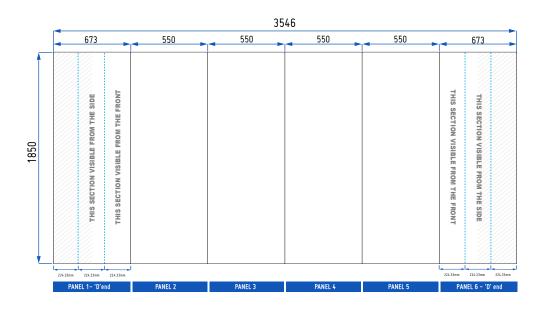

## **Artwork Specification**

3 x 4 Midi Curve Pop Up Display Stand

3 x 4 Midi Curve Pop Up Stand: 6 panels = 4 x front panels and 2 x 'D' end wraparound panels

Total Artwork size: 3546mm (W) x 1850mm (H)

Artwork size 25%: **886.50mm** (W) x **462.50mm** (H)

Front panels = 550mm / 137.5mm (25%) | 'D' End panel = 673mm / 168.25mm (25%)

For text, images or logos on the 'D' end panels, please position items in accordance with the diagram. Place in the front or side section of the 'D' end, avoiding the grey chevron area.