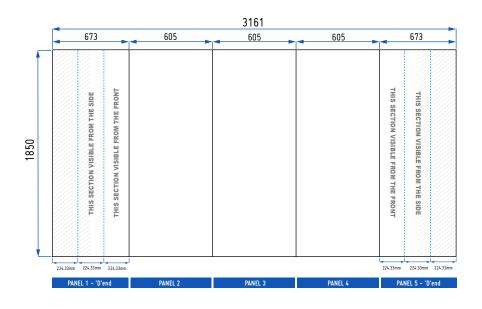

## **Artwork Specification**

3 x 3 Midi Straight Pop Up Display Stand

3 x 3 Midi Straight Pop Up Stand: 5 panels = 3 x front panels and 2 x 'D' end wraparound panels

Total Artwork size: 3161mm (W) x 1850mm (H)

Artwork size 25%: **790.25 mm** (W) x **462.5mm** (H)

Front panels = 605mm / 151.25mm (25%) | 'D' End panel = 673mm / 168.25mm (25%)

For text, images or logos on the 'D' end panels, please position items in accordance with the diagram. Place in the front or side section of the 'D' end, avoiding the grey chevron area.