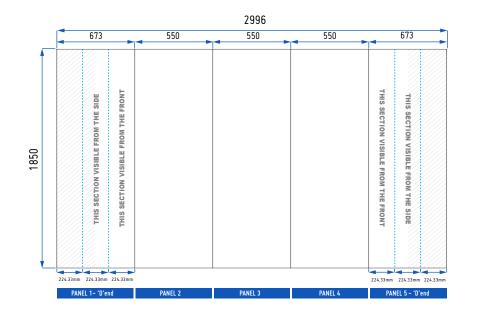

## Artwork Specification 3 x 3 Midi Curve Pop Up Display Stand

3 x 3 Midi Curve Pop Up Stand: 5 panels = 3 x front panels and 2 x 'D' end wraparound panels

Total Artwork size: 2996mm (W) x 1850mm (H) Artwork size 25%: **749mm** (W) x **462.50mm** (H) Front panels = 550mm / **137.5mm (25%)** | 'D' End panel = 673mm / **168.25mm (25%)** 

For text, images or logos on the 'D' end panels, please position items in accordance with the diagram. Place in the front or side section of the 'D' end, avoiding the grey chevron area.

For optimum printing results artwork documents should be submitted in vector format in either EPS, Adobe Illustrator (Ai) or High Quality PDF.