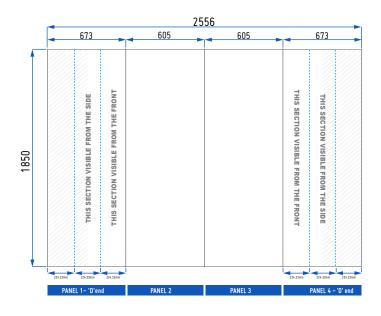

## **Artwork Specification**

3 x 2 Midi Straight Pop Up Display Stand

3 x 2 Midi Straight Pop Up Stand: 4 panels = 2 x front panels and 2 x 'D' end wraparound panels

Total Artwork size: 2556mm (W) x 1850mm (H)
Artwork size 25%: **639mm** (W) x **462.50mm** (H)

Front panels = 605mm / 151.25mm (25%) | 'D' End panel = 673mm / 168.25mm (25%)

For text, images or logos on the 'D' end panels, please position items in accordance with the diagram. Place in the front or side section of the 'D' end, avoiding the grey chevron area.