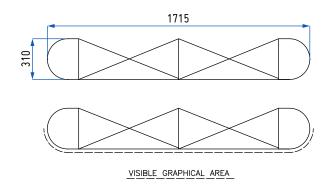

## **Artwork Specification**

3 x 2 Midi Straight Pop Up Display Stand

3 x 2 Midi Straight Pop Up Stand: 4 panels = 2 x front panels and 2 x 'D' end wraparound panels

Total Artwork size: 2556mm (W) x 1850mm (H)
Artwork size 25%: **639mm** (W) x **462.50mm** (H)