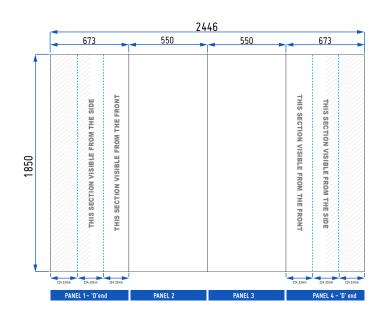

## **Artwork Specification**

3 x 2 Midi Curve Pop Up Display Stand

3 x 2 Midi Curve Pop Up Stand: 4 panels = 2 x front panels and 2 x 'D' end wraparound panels

Total Artwork size: 2446mm (W) x 1850mm (H)
Artwork size 25%: **611.5mm** (W) x **462.50mm** (H)

Front panels = 550mm / 137.5mm (25%) | 'D' End panel = 673mm / 168.25mm (25%)

For text, images or logos on the 'D' end panels, please position items in accordance with the diagram. Place in the front or side section of the 'D' end, avoiding the grey chevron area.