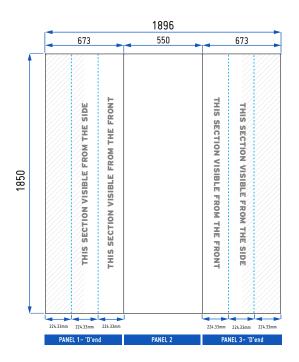

## **Artwork Specification**

3 x 1 Midi Curved Pop Up Display Stand

3 x 1 Curved Pop Up Stand: 3 panels = 1 x front panels and 2 x 'D' end wraparound panels

Total Artwork size: 1896mm (W) x 1850mm (H)
Artwork size 25%: **474 mm** (W) x **462.5mm** (H)

Front panels = 550mm / 137.5mm (25%) | 'D' End panel = 673mm / 168.25mm (25%)

For text, images or logos on the 'D' end panels, please position items in accordance with the diagram. Place in the front or side section of the 'D' end, avoiding the grey chevron area.

VISIBLE GRAPHICAL AREA