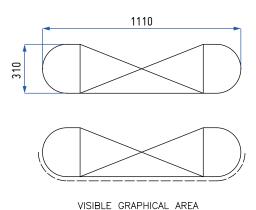

## **Artwork Specification**

3 x 1 Midi Straight Pop Up Display Stand

3 x 1 Midi Straight Pop Up Stand: 3 panels = 1 x front panels and 2 x 'D' end wraparound panels

Total Artwork size: 1951mm (W) x 1850mm (H)
Artwork size 25%: **487.75mm** (W) x **462.5mm** (H)

Front panels = 605mm / 151.25mm (25%) | 'D' End panel = 673mm / 168.25mm (25%)

For text, images or logos on the 'D' end panels, please position items in accordance with the diagram. Place in the front or side section of the 'D' end, avoiding the grey chevron area.