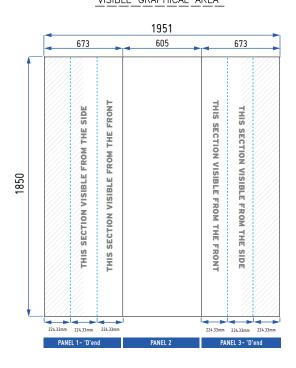

## **Artwork Specification**

3 x 1 Midi Straight Pop Up Display Stand

3 x 1 Midi Straight Pop Up Stand: 3 panels = 1 x front panels and 2 x 'D' end wraparound panels

Total Artwork size: 1951mm (W) x 1850mm (H)
Artwork size 25%: **487.75mm** (W) x **462.5mm** (H)

Front panels = 605mm / 151.25mm (25%) | 'D' End panel = 673mm / 168.25mm (25%)

For text, images or logos on the 'D' end panels, please position items in accordance with the diagram. Place in the front or side section of the 'D' end, avoiding the grey chevron area.