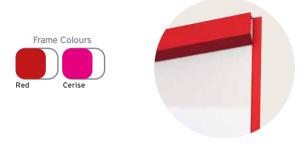

- No assembly
- Incredibly stable
- Easiest easel to put up on the market
- Simple two step operation
- Universal flipchart clamp
- Colours: Red and Cerise
- Dimensions: 1550(h) x 635(w) x 675(d)

Surface/Area size (mm): 900x600 (Board), 1550x635x675

(Assembled) Size Depth (mm): 9

Frame Material: ABS Coloured Plastic and Steel Powdercoated

Core Material: MDF

Colour Options: Board: Red and Cerise

Fabric/Surface Options: White

Weight (kg): 9kg

Adjustable: Yes Guarantee: 5 years Quick Ship: Yes