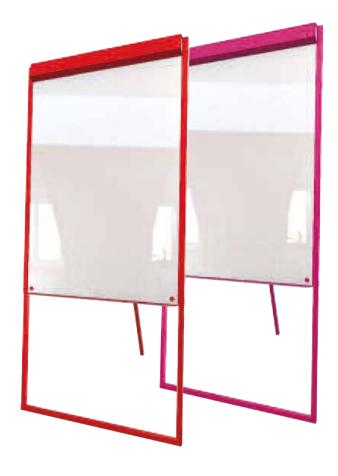

## 2 Clix Easel

The easiest easel on the market to set-up and use. Simple 2 step operation, ready to use in literally 2 clicks. Metal frame and high quality, non-magnetic drywipe surface.

This product has a 1 year surface guarantee.

- No assembly
- Incredibly stable
- Easiest easel to put up on the market
- Simple two step operation
- Universal flipchart clamp
- Colours: Red and Cerise
- Dimensions: 1550(h) x 635(w) x 675(d)

Surface/Area size (mm): 900x600 (Board), 1550x635x675